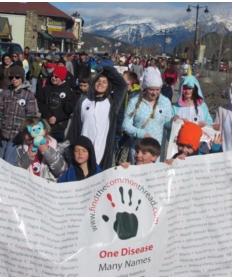

## PJ DAY 2017 Friday, March 03, 2017

Wear your PJ's to work, to school or to play to raise **Autoimmune Disease Awareness**, one PJ at a time.

## Community PJ Parade Friday March 3, 2017 5:30pm-6:30pm starting at Info Centre Lawn

For more info/events or to add your own PJ Day event to the day, go to the website below and click the **'2017 Events'** link.

www.FindTheCommonThread.com