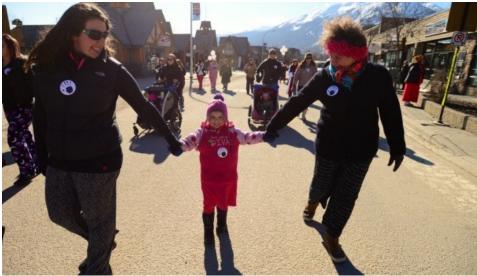

## PJ DAY 2017 Friday, March 03, 2017

Wear your PJ's to work, to school or to play to raise **Autoimmune Disease Awareness**, one PJ at a time.

## Community PJ Parade Friday March 3, 2017 5:30pm-6:30pm starting at Info Centre Lawn

For more info/events or to add your own PJ Day event to the day, go to the website below and click the **'2017 Events'** link.