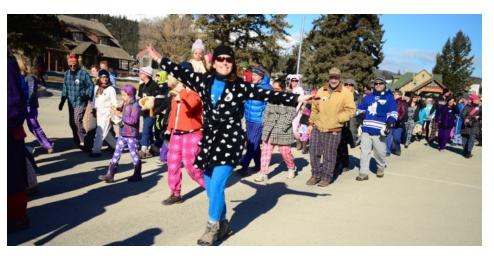

## PJ DAY 2017 Friday, March 03, 2017

Wear your PJ's to work, to school or to play to raise **Autoimmune Disease Awareness**, one PJ at a time.

## Community PJ Parade Friday March 3, 2017 5:30pm-6:30pm starting at Info Centre Lawn

For more info/events or to add your own PJ Day event to the day, go to the website below and click the **'2017 Events'** link.